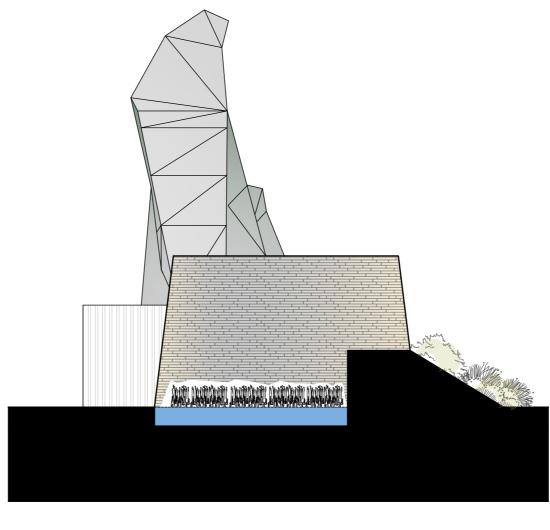

**ELEVATION - North Facing** 

**ELEVATION - South Facing** 

**ELEVATION - East Facing** 

**ELEVATION - West Facing** 

**GROUND FLOOR PLAN** 

**ROOF PLAN** 

CLIENT: Mrs Lorraine Jones PROJECT DETAILS: Proposed development of existing site to provide 3 no new houses

Figured dimensions to take preference over those

If in doubt ask.

DRAWING TITLE: Communal building as proposed plans / elevations and site cross section

Planning Scheme Drawing PAPER SIZE DRAWN BY SCALE 1:100 unless stated A1

DRAWING PURPOSE:

Land at Barrack Lane, Lilleshall

1657-126