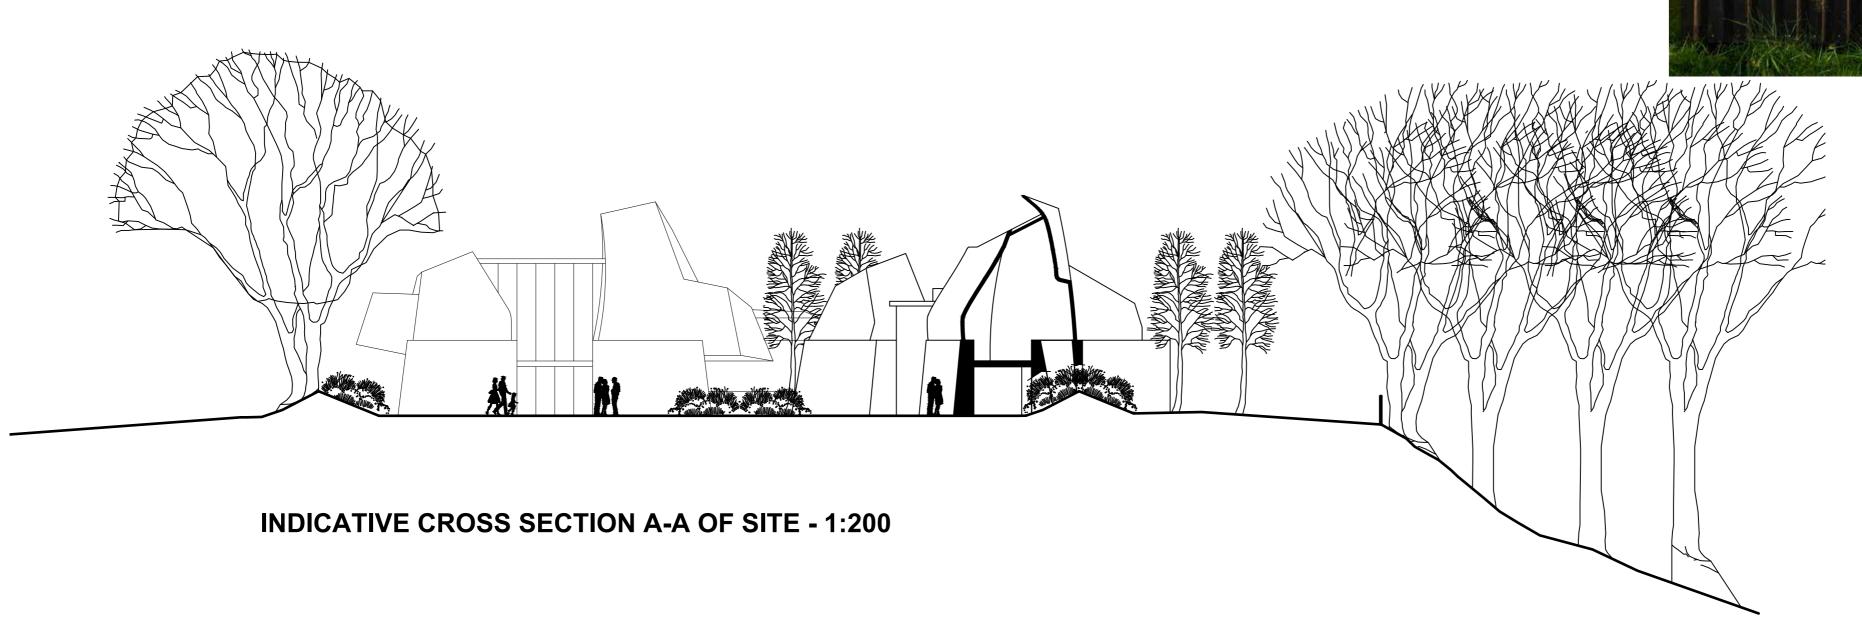

**ELEVATION - North Facing** 

**ELEVATION - South Facing** 

**ELEVATION - East Facing** 

**ELEVATION - West Facing** 

**GROUND FLOOR PLAN** 

**ROOF PLAN** 

CLIENT: Mrs Lorraine Jones PROJECT DETAILS: Proposed development of existing site to provide 3 no new houses

Figured dimensions to take preference over those

If in doubt ask.

DRAWING TITLE: Communal building as proposed plans / elevations and site cross section

Planning Scheme Drawing PAPER SIZE DRAWN BY SCALE 1:100 unless stated A1