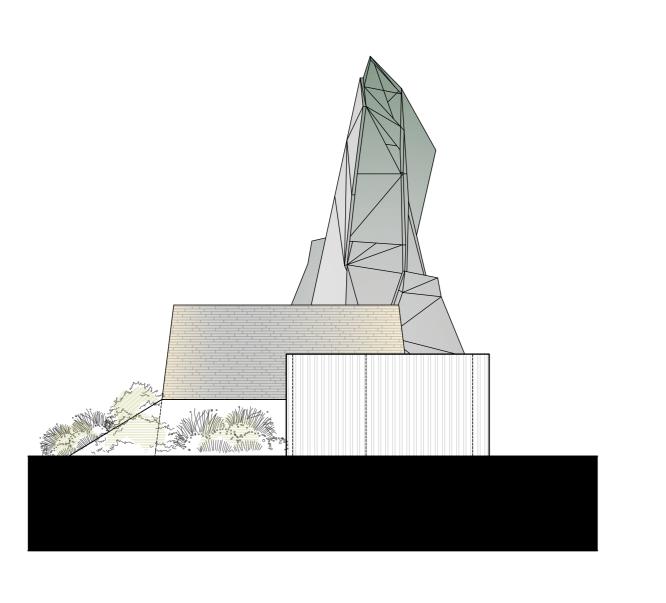

**ELEVATION - North Facing** 

**ELEVATION - South Facing** 

**ELEVATION - East Facing** 

**ELEVATION - West Facing** 

**GROUND FLOOR PLAN** 

**ROOF PLAN** 

CLIENT: Mrs Lorraine Jones PROJECT DETAILS: Proposed development of existing site to provide 3 no new houses

Figured dimensions to take preference over those

If in doubt ask.

DRAWING TITLE: Communal building as proposed plans / elevations and site cross section

Planning Scheme Drawing PAPER SIZE DRAWN BY SCALE 1:100 unless stated A1

DRAWING PURPOSE:

Land at Barrack Lane, Lilleshall

1657-126