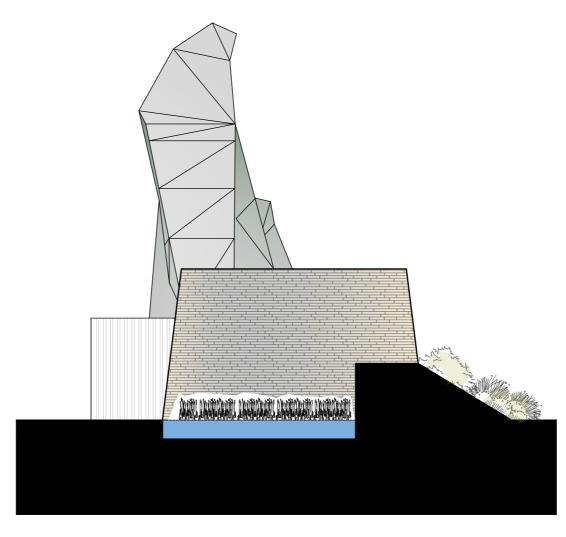

**ELEVATION - North Facing** 

**ELEVATION - South Facing** 

**ELEVATION - East Facing** 

**ELEVATION - West Facing** 

**GROUND FLOOR PLAN** 

**ROOF PLAN** 

CLIENT: Mrs Lorraine Jones PROJECT DETAILS: Proposed development of existing site to provide 3 no new houses

Figured dimensions to take preference over those

If in doubt ask.

DRAWING TITLE: Communal building as proposed plans / elevations and site cross section

Planning Scheme Drawing PAPER SIZE DRAWN BY SCALE 1:100 unless stated A1

DRAWING PURPOSE:

Land at Barrack Lane, Lilleshall

1657-126